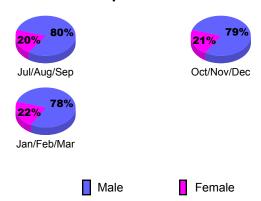

| 535                          | -11                              | 524                             | 110                             |  |  |
| Oct/Nov/Dec | 15                         | 101                          | -108                             | -7                              | -84                             |  |  |
| Jan/Feb/Mar | 10                         | 125                          | -55                              | 70                              | 189                             |  |  |
| Totals      | 130                        | 761                          | -174                             | 587                             | 215                             |  |  |



## **Gender Comparison 2009-2010**

Oct/Nov/Dec

Jan/Feb/Mar

Previous Year