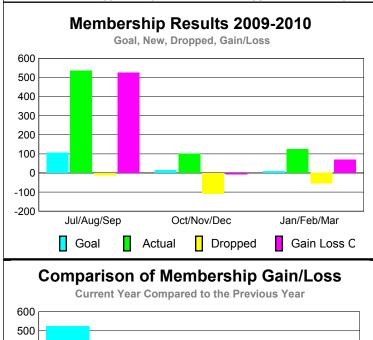

## YTD Status Quo Clubs 2009-2010

Status Quo Clubs Compared to Status Quo Members

6
4
2
0
-2
-4
-6

Jul/Aug/Sep Oct/Nov/Dec Jan/Feb/Mar

Status Quo Clubs Total Status Quo Members

| MEMBERSHIP  |                            |                              |                                  |                                 |                                 |  |  |
|-------------|----------------------------|------------------------------|----------------------------------|---------------------------------|---------------------------------|--|--|
|             |                            | Member                       | <u>Membership</u>                |                                 |                                 |  |  |
|             |                            | 200                          | 2008-2009                        |                                 |                                 |  |  |
| Month       | Net<br>Memb<br><u>Goal</u> | Actual<br>New<br><u>Memb</u> | Actual<br>Dropped<br><u>Memb</u> | Gain/<br>Loss of<br><u>Memb</u> | Gain/<br>Loss of<br><u>Memb</u> |  |  |
| Jul/Aug/Sep | 105                        | 535                          | -11                              | 524                             | 110                             |  |  |
| Oct/Nov/Dec | 15                         | 101                          | -108                             | -7                              | -84                             |  |  |
| Jan/Feb/Mar | 10                         | 125                          | -55                              | 70                              | 189                             |  |  |
| Totals      | 130                        | 761                          | -174                             | 587                             | 215                             |  |  |