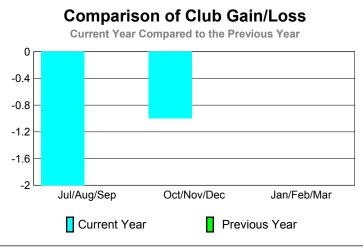

400

300 200

100

-100

0

Jul/Aug/Sep

Current Year

GMT: PEI-JEN CHEN Location: M.D. 300 Taiwan GMT CA: 5

|             |                            | <u>Club</u><br><b>20</b> 0    |                                   | <u>Clubs</u><br>2008-2009        |                                  |
|-------------|----------------------------|-------------------------------|-----------------------------------|----------------------------------|----------------------------------|
| Month       | New<br>Club<br><u>Goal</u> | Actual<br>New<br><u>Clubs</u> | Actual<br>Dropped<br><u>Clubs</u> | Gain/<br>Loss of<br><u>Clubs</u> | Gain/<br>Loss of<br><u>Clubs</u> |
| Jul/Aug/Sep | 1                          | 0                             | -2                                | -2                               | 0                                |
| Oct/Nov/Dec | 0                          | 0                             | -1                                | -1                               | 0                                |
| Jan/Feb/Mar | 0                          | 0                             | 0                                 | 0                                | 0                                |
| Totals      | 1                          | 0                             | -3                                | -3                               | 0                                |