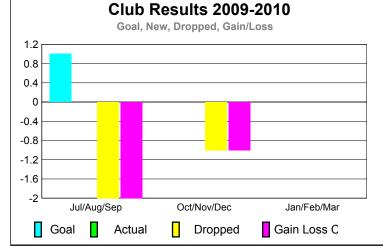

|             |                            | <u>Club</u><br><b>20</b> 0    |                                   | <u>Clubs</u><br>2008-2009        |                                  |
|-------------|----------------------------|-------------------------------|-----------------------------------|----------------------------------|----------------------------------|
| Month       | New<br>Club<br><u>Goal</u> | Actual<br>New<br><u>Clubs</u> | Actual<br>Dropped<br><u>Clubs</u> | Gain/<br>Loss of<br><u>Clubs</u> | Gain/<br>Loss of<br><u>Clubs</u> |
| Jul/Aug/Sep | 1                          | 0                             | -2                                | -2                               | 0                                |
| Oct/Nov/Dec | 0                          | 0                             | -1                                | -1                               | 0                                |
| Jan/Feb/Mar | 0                          | 0                             | 0                                 | 0                                | 0                                |
| Totals      | 1                          | 0                             | -3                                | -3                               | 0                                |